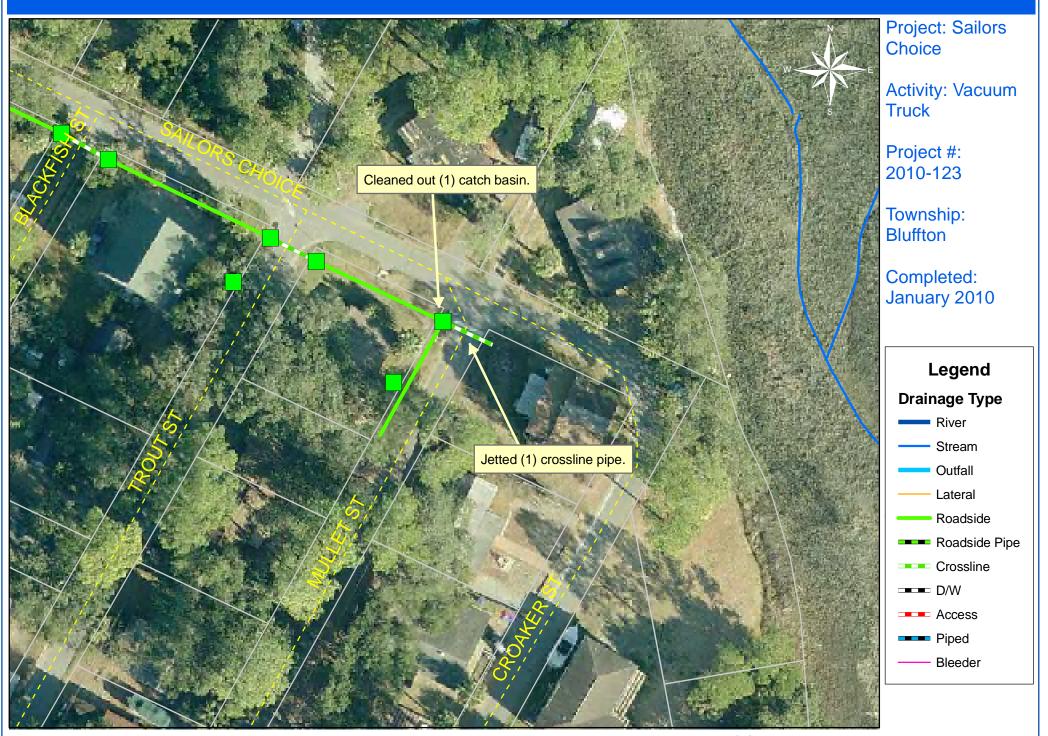

## Beaufort County Public Works Stormwater Infrastructure

Project Summary

Before

During

| Project Summary: Blufft                                                         | on Vacuum Tr     | uck - Sailors     | Choice      |           |
|---------------------------------------------------------------------------------|------------------|-------------------|-------------|-----------|
| Project #: 2010-123                                                             |                  | Completed: Jan-10 |             |           |
| Narrative Description of<br>Cleaned out (1) catch ba<br>Material Cost, Rental E | asin. Jetted (1) | •                 |             |           |
| Material                                                                        | Unit             | Cost/Unit         | Qty         | Cost      |
| Water                                                                           | gallon           | \$0.01            | 500.0       | \$5.00    |
| Diesel                                                                          | gallon           | \$2.44            | 7.6         | \$18.54   |
| Labor                                                                           | hours            |                   | 10.5        | \$344.22  |
| Total Cost of Materials, Rental Equip., and Labor                               |                  |                   |             | \$367.76  |
| Note: Labor cost include<br>Equipment Cost                                      | es the employe   | ee's salary plu   | us fringe I | benefits. |
| Item                                                                            | Asset            | Cost/Hour         | Hrs.        | Cost      |
| Vacuum Truck                                                                    | 22812            | \$20.30           | 5.0         | \$101.50  |
| Total Equipment Cost                                                            |                  |                   |             | \$101.50  |

Cost/hour excludes fuel cost.

Total Cost:

\$469.26

Site Photographs

0 12.5 25 50 75 100 Feet

1 inch equals 47.94 feet

Prepared By: BC Stormwater Management Utility Date Print: 3/31/10 File:C:\sethdata\project\projectmap\Vactruck\Sailors Choice 2010-123